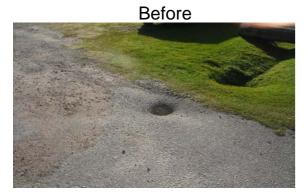

## Stormwater Infrastructure

Project Summary

Project Summary: Fire Station Lane

Activity: Routine/Preventive Maintenance

**Duration:** 8/4/16 - 8/9/16

Narrative Description of Project:

Replaced (1) driveway pipe.