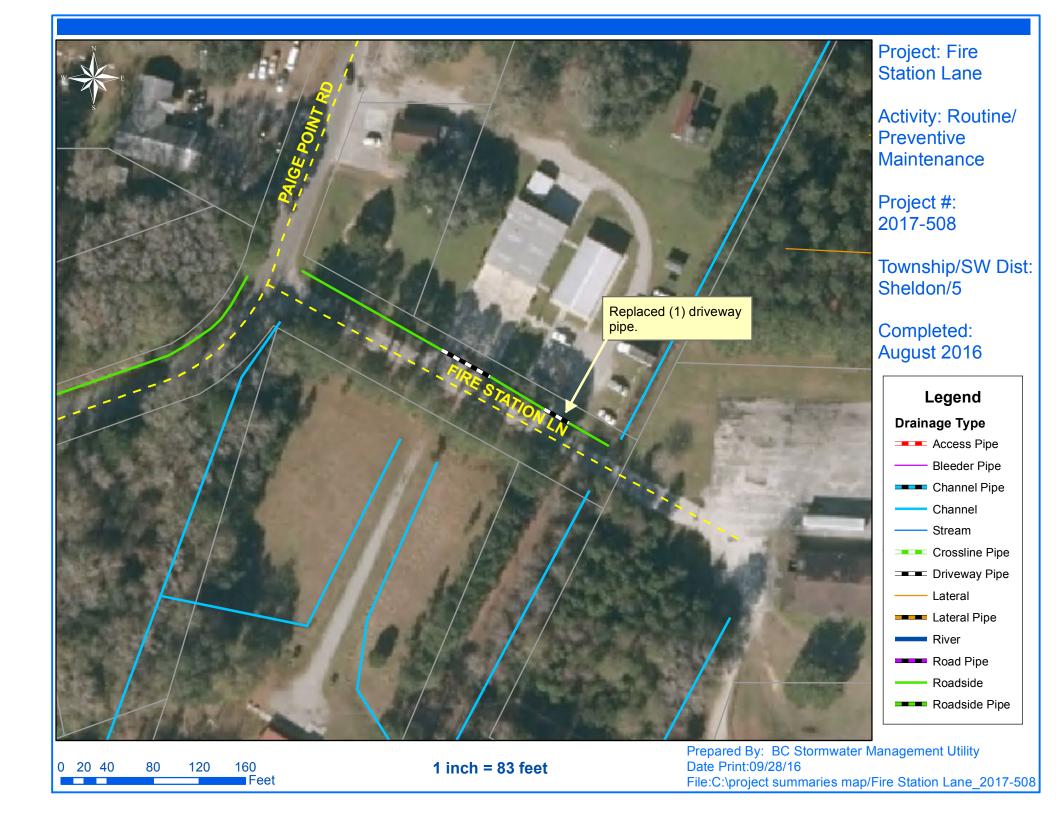

## Stormwater Infrastructure

Project Summary

Project Summary: Fire Station Lane

Activity: Routine/Preventive Maintenance

**Duration:** 8/4/16 - 8/9/16

Narrative Description of Project:

Replaced (1) driveway pipe.