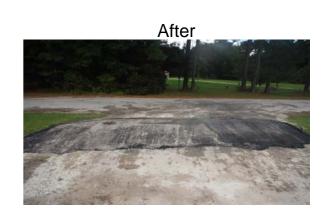

## Stormwater Infrastructure

Project Summary

Project Summary: Fire Station Lane

Activity: Routine/Preventive Maintenance

**Duration:** 8/4/16 - 8/9/16

Narrative Description of Project:

Replaced (1) driveway pipe.