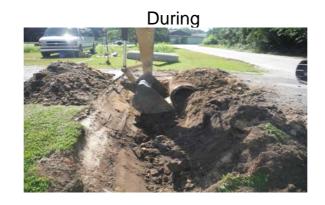

## Stormwater Infrastructure

Project Summary

Project Summary: Fire Station Lane

Activity: Routine/Preventive Maintenance

**Duration:** 8/4/16 - 8/9/16

Narrative Description of Project:

Replaced (1) driveway pipe.